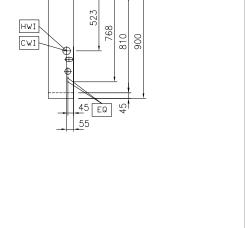

# Front Side 900 475 300 900 40 CWI1 = Cold Water inlet 1 (cleaning) HWI = Hot water inlet Top

Water:

Inlet water line size:

589593 (MCEBGAB3OO) 3/4" Incoming Cold/hot Water line

size: 3/4"

Key Information:

External dimensions, Width: 200 mm
External dimensions, Depth: 900 mm
External dimensions, Height: 700 mm
Net weight: 28 kg