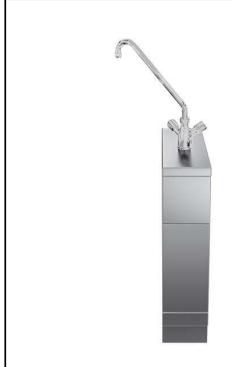

### Modular Cooking Range Line thermaline 90 - Water mixing tap with knobs, 1 Side - H=700

| ITEM #  |  |  |
|---------|--|--|
| MODEL # |  |  |
| NAME #  |  |  |
|         |  |  |
| SIS #   |  |  |
| AIA#    |  |  |

589593 (MCEBGAB3OO)

Water mixing tap Unit with knobs, one-side operated

#### Item No.

Water mixing tap with knobs for hot and cold water. Unit constructed according to DIN 18860\_2 with 20 mm drop nose top and 70 mm recessed plinth. Internal frame for heavy duty sturdiness in stainless steel. 2 mm top in 1.4301 (AISI 304). Flat surface construction, easily cleanable. THERMODUL connection system enables seamless worktop when units are connected and avoids soil penetrating. IPX5 water resistant certification. Configuration: Freestanding, One-side operated.

#### **Main Features**

- Water mixing unit for hot and cold water.
- IPX5 water resistance certification.
- All major components may be easily accessed from the front.
- THERMODUL connection system creates a seamless work top when units are connected to each other thus avoiding soil penetrating vital components and facilitating the removal of units in case of replacement or service.
- Large stainless steel tap.

External dimensions, Width: 200 mm
External dimensions, Depth: 900 mm
External dimensions, Height: 700 mm
Net weight: 28 kg